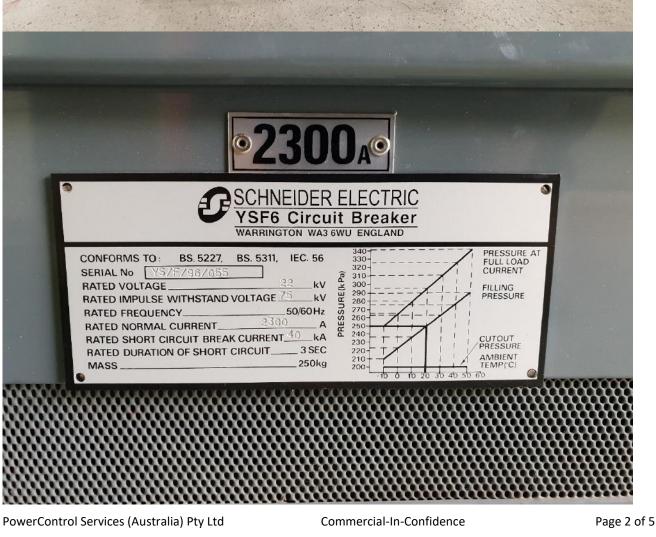

## FOR SALE – YORKSHIRE YSF6 2300A CIRCUIT BREAKER

PowerControl Services (Australia) P/L offer for sale the following equipment:

• Type: Yorkshire YSF6 circuit breaker (moving potion only)

• Serial number: YS / F / 96 /055

Mechanism number: 881411
No. of operations: 381
Rated voltage: 22 kV

Rated nominal current: 2300 AMPS
 Rated short circuit breaking capacity: 40 kA
 Control voltage: 110VDC

This equipment is the moving portion (truck) only.

## PRICE ON APPLICATION.

Contact info@powercontrolservices.com.au

Unit YS / F / 96 / 055 YORKSHIRE SWITCHGEAR SCHNEIDER ELECTRIC YSF6 Circuit Breaker WARRINGTON WA3 6WU ENGLAND PRESSURE AT FULL LOAD CURRENT BS. 5311, IEC. 56 CONFORMS TO: BS. 5227, SERIAL No YS/F/96/055 FILLING PRESSURE RATED VOLTAGE. RATED IMPULSE WITHSTAND VOLTAGE 75 kV