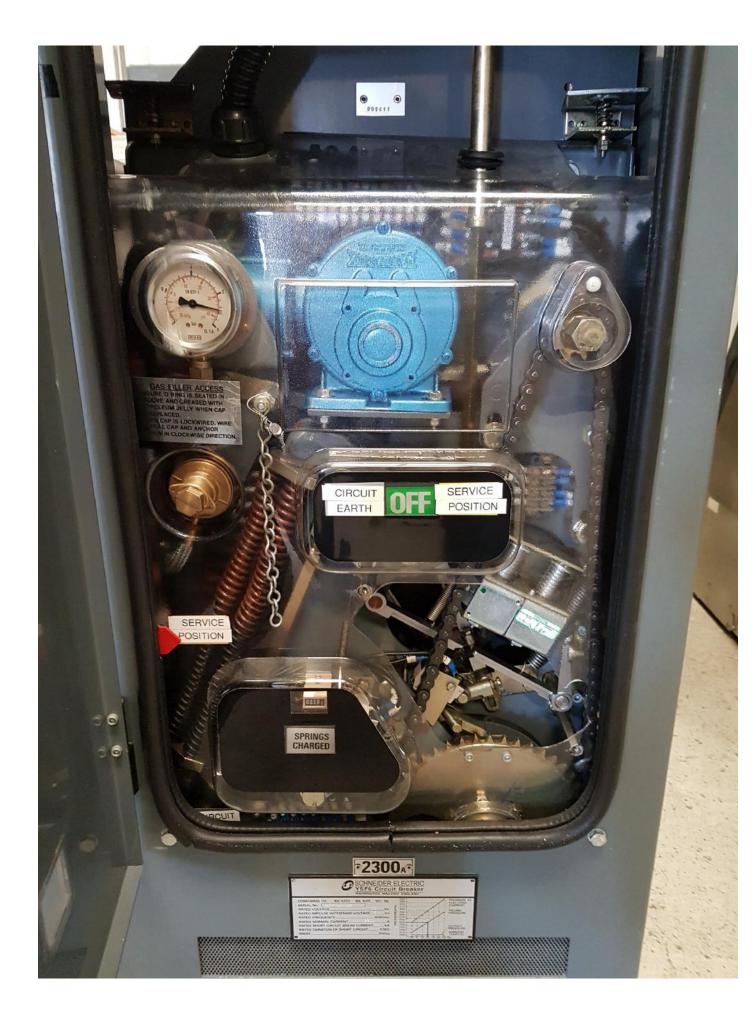

Mechanism number: 881411
No. of operations: 381
Rated voltage: 22 kV

Rated nominal current: 2300 AMPS
 Rated short circuit breaking capacity: 40 kA
 Control voltage: 110VDC

This equipment is the moving portion (truck) only.

This unit is fitted with a spring charge motor, 1 x trip and 1 x close coil.

The unit will be offered for sale fully serviced, with test certificates to confirm suitability for service.

Note that the trip/close lever assembly has been removed for mechanism inspection only and will be re-fitted to the unit.