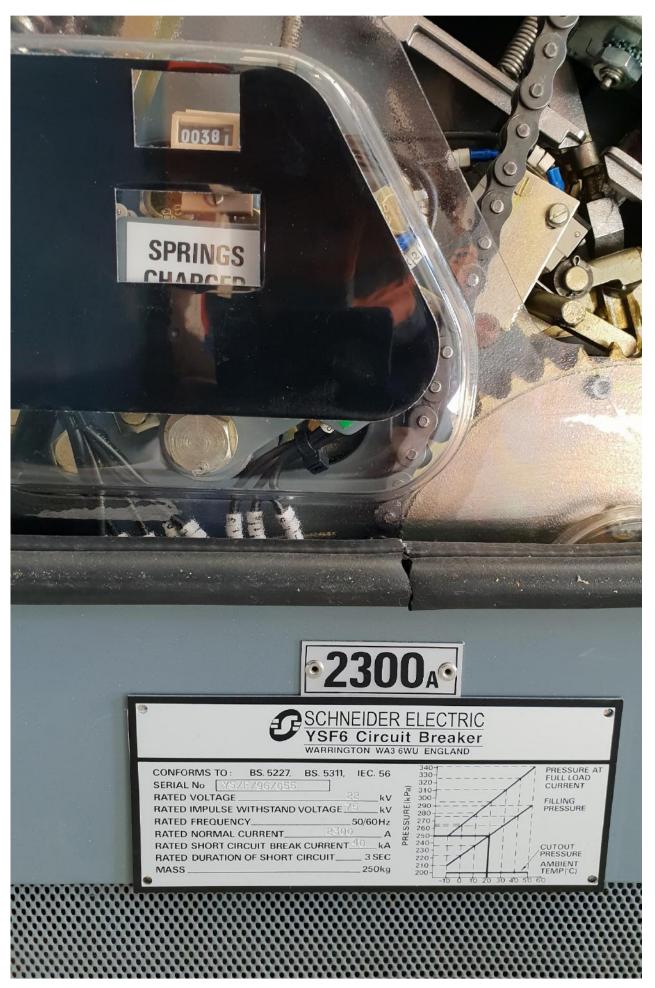

Mechanism number: 881411
No. of operations: 381
Rated voltage: 22 kV

Rated nominal current: 2300 AMPS
 Rated short circuit breaking capacity: 40 kA
 Control voltage: 110VDC

This equipment is the moving portion (truck) only.

This unit is fitted with a spring charge motor, 1 x trip and 1 x close coil.

The unit will be offered for sale fully serviced, with test certificates to confirm suitability for service.

Note that the trip/close lever assembly has been removed for mechanism inspection only and will be re-fitted to the unit.