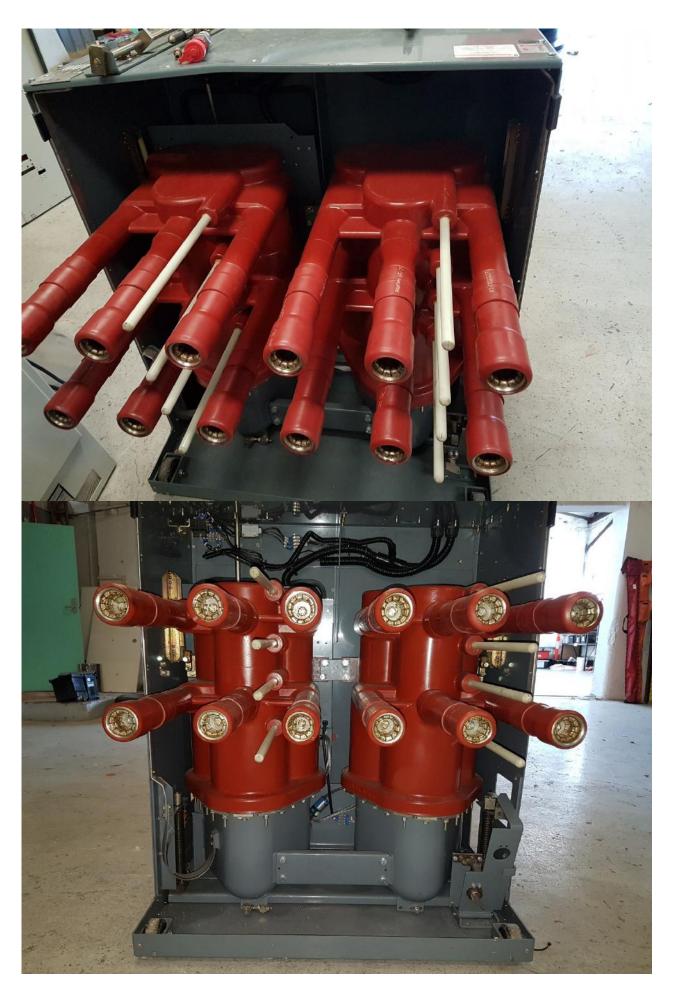

Mechanism number: 881411
No. of operations: 381
Rated voltage: 22 kV

Rated nominal current: 2300 AMPS
 Rated short circuit breaking capacity: 40 kA
 Control voltage: 110VDC

This equipment is the moving portion (truck) only.

This unit is fitted with a spring charge motor, 1 x trip and 1 x close coil.

The unit will be offered for sale fully serviced, with test certificates to confirm suitability for service.

Note that the trip/close lever assembly has been removed for mechanism inspection only and will be re-fitted to the unit.